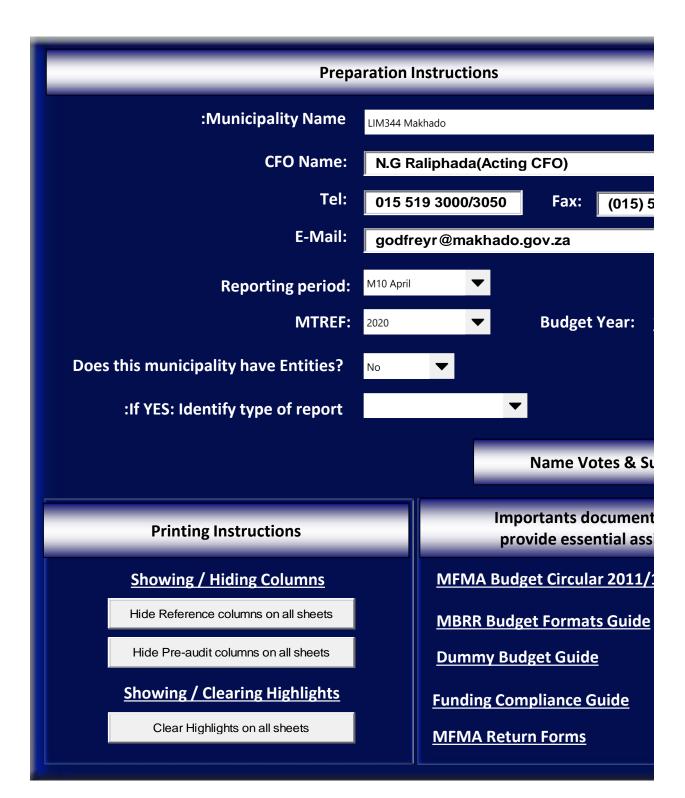

# Municipal In-year reports & supporting table

**Click for Instructions!** 

Accountability

Transparency

Information & service delivery

Departmen National Tr REPUBLIC