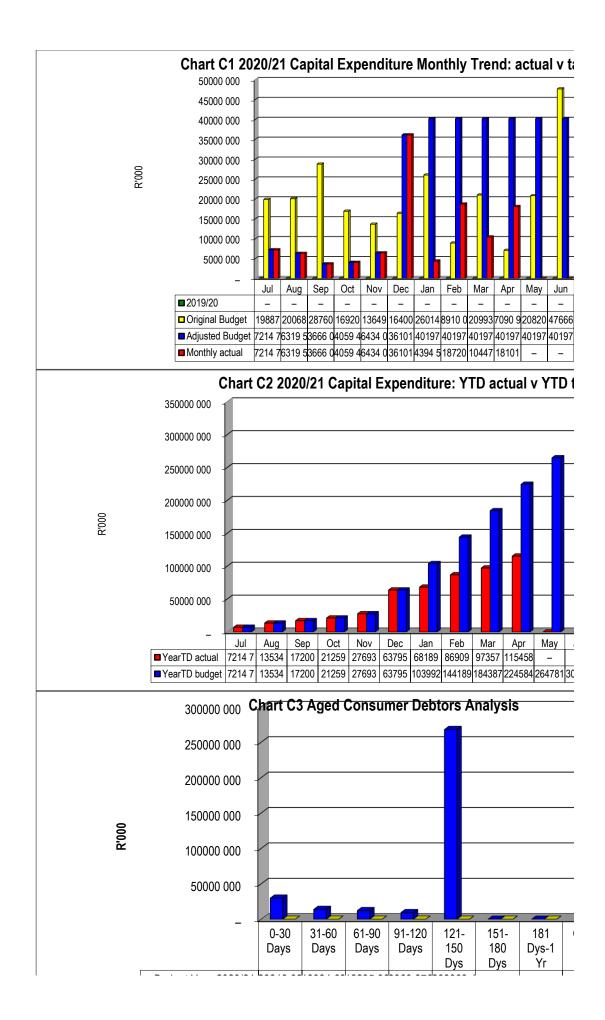

# Municipal In-year reports & supporting table

**Click for Instructions!** 

Accountability

Transparency

Information & service delivery

Departmen National Tr REPUBLIC